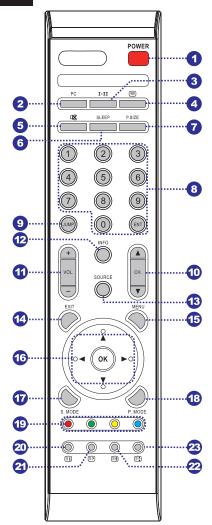

#### Remote Control

- ① **U**POWER Turns the LCD TV on and into standby mode .
- PC Press to select PC mode.
- 3 I-II
  Cycles through the TV Sound options:
  MONO/DUAL/STEREO
- Turns on and off the Teletext function.
- Mutes and restores your LCD TV sound.
- 6 SLEEP Sets the sleep timer.
- P.SIZE Selects from the following modes settings: 4:3, 16:9.
- 8 0-9 and ENTER Select and switch to a channel using 0-9 and ENTER buttons.
- JUMP Switches back and forth between the current and previous channels.
- CH. +/-Changes the channels up and down .
- VOL. +/-Adjusts the volume.
- 1NFO
  Displays information on the LCD TV screen such as channel and channel label.
- SOURCE
  Selects from different input signal source:
  TV,AV1(VIDEO),AV2(S-VIDEO),AV3(HDTV),AV4(VGA).
- EXIT Exits the OSD menu (on-screen display).
- MENU Displays on screen menu one by one. Exits the current menu.

Allows you to move, select and set up the OSD options.

- SOUND MODE
  Selects sound mode: Custom, Live, POP, Rock.
- PIC MODE Selects picture mode:Custom,Vivid, Standard, Mild.

- 19 DIRECT PAGE
  Press the appropriate colour to direct access the colour page.
- Displays the main index in Teletext mode.
- Reveals hidden information such as the answer to a quiz in Teletext mode.
- Displays the top, bottom or all of page, to easily read in Telextext mode.
  - Freezes a multi-page passage on screen in Teletext mode.